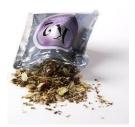

## What are Synthetic Cannabinoids?

- Otherwise known as Synthetic Marijuana, K2, or Spice.
- Advertised as "natural" and similar to marijuana. However, these drugs are manmade and manufactured for abuse.
- Can be disguised in packaging (some synthetic cannabinoids have been known to be packaged to look like potpourri).