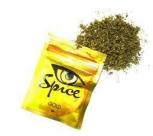

## What are Synthetic Cannabinoids?

- Otherwise known as Synthetic Marijuana, K2, or Spice.
- Advertised as "natural" and similar to marijuana. However, these drugs are manmade and manufactured for abuse.
- Can be disguised in packaging (some synthetic cannabinoids have been known to be packaged to look like potpourri).