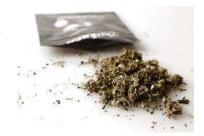

## What are Synthetic Cannabinoids?

- Otherwise known as Synthetic Marijuana, K2, or Spice.
- Advertised as "natural" and similar to marijuana. However, these drugs are manmade and manufactured for abuse.
- Can be disguised in packaging (some synthetic cannabinoids have been known to be packaged to look like potpourri).