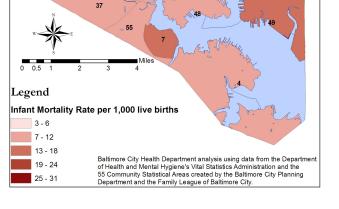

## Supplementary maps - Neighborhood Health Profiles 2008

Office of Epidemiology and Planning – Baltimore City Health Department – October 2008