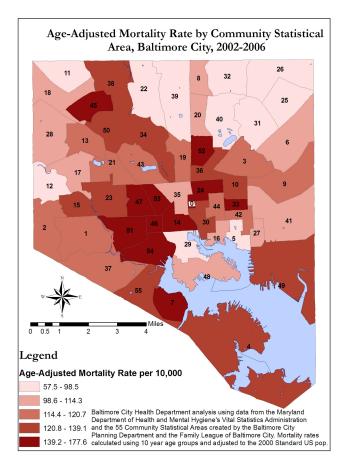

## Supplementary maps - Neighborhood Health Profiles 2008

Office of Epidemiology and Planning – Baltimore City Health Department – October 2008











## Legend for Maps

| 2   Beechfield/Ten Hills/West Hills     3   Belair Edison     4   Brooklyn/Curtis Bay/Hawkins Point     5   Canton     6   Cedonia/Frankford     7   Cherry Hill     8   Chinquapin Park/Belvedere     9   Claremont/Armistead     10   Clifton-Berea     11   Cross-Country/Cheswolde     12   Dickeyville/Franklintown     13   Dorchester/Ashburton     14   Downtown/Seton Hill     15   Edmondson Village     16   Fells Point     17   Forest Park/Walbrook     18   Glen-Falstaff     19   Greater Charles Village/Barclay     20   Greater Govans     21   Greater Roland Park/Poplar Hill     23   Greater Roland Park/Poplar Hill     24   Greenmount East     25   Hamilton     26   Harford/Echodale     27   Highlandtown     28   Howard Park/West Arlington     29   Inner Harbor/Fed