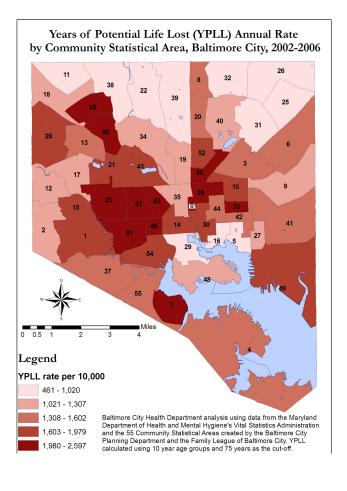

## Supplementary maps - Neighborhood Health Profiles 2008

Office of Epidemiology and Planning – Baltimore City Health Department – October 2008











## Legend for Maps

| 2   Beechfield/Ten Hills/West Hills     3   Belair Edison     4   Brooklyn/Curtis Bay/Hawkins Point     5   Canton     6   Cedonia/Frankford     7   Cherry Hill     8   Chinquapin Park/Belvedere     9   Claremont/Armistead     10   Clifton-Berea     11   Cross-Country/Cheswolde     12   Dickeyville/Franklintown     13   Dorchester/Ashburton     14   Downtown/Seton Hill     15   Edmondson Village     16   Fells Point     17   Forest Park/Walbrook     18   Glen-Falstaff     19   Greater Charles Village/Barclay     20   Greater Govans     21   Greater Roland Park/Poplar Hill     23   Greater Roland Park/Poplar Hill     24   Greenmount East     25   Hamilton     26   Harford/Echodale     27   Highlandtown     28   Howard Park/West Arlington     29   Inner Harbor/F