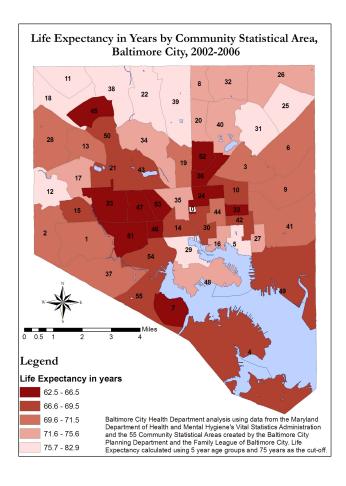

## Supplementary maps - Neighborhood Health Profiles 2008

Office of Epidemiology and Planning – Baltimore City Health Department – October 2008











## Legend for Maps

| 2   Beechfield/Ten Hills/West Hills     3   Belair Edison     4   Brooklyn/Curtis Bay/Hawkins Point     5   Canton     6   Cedonia/Frankford     7   Cherry Hill     8   Chinquapin Park/Belvedere     9   Claremont/Armistead     10   Clifton-Berea     11   Cross-Country/Cheswolde     12   Dickeyville/Franklintown     13   Dorchester/Ashburton     14   Downtown/Seton Hill     15   Edmondson Village     16   Fells Point     17   Forest Park/Walbrook     18   Glen-Falstaff     19   Greater Charles Village/Barclay     20   Greater Govans     21   Greater Roland Park/Poplar Hill     23   Greater Roland Park/Poplar Hill     24   Greenmount East     25   Hamilton     26   Harford/Echodale     27   Highlandtown     28   Howard Park/West Arlington     29   Inner Harbor