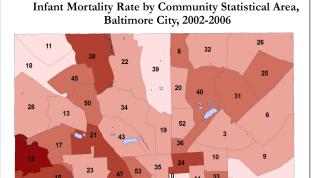

## Supplementary maps - Neighborhood Health Profiles 2008

Office of Epidemiology and Planning – Baltimore City Health Department – October 2008











## Legend for Maps

| 2   Beechfield/Ten Hills/West Hills     3   Belair Edison     4   Brooklyn/Curtis Bay/Hawkins Point     5   Canton     6   Cedonia/Frankford     7   Cherry Hill     8   Chinquapin Park/Belvedere     9   Claremont/Armistead     10   Clifton-Berea     11   Cross-Country/Cheswolde     12   Dickeyville/Franklintown     13   Dorchester/Ashburton     14   Downtown/Seton Hill     15   Edmondson Village     16   Fells Point     17   Forest Park/Walbrook     18   Glen-Falstaff     19   Greater Charles Village/Barclay     20   Greater Govans     21   Greater Roland Park/Poplar Hill     23   Greater Roland Park/Poplar Hill     24   Greenmount East     25   Hamilton     26   Harford/Echodale     27   Highlandtown     28   Howard Park/West Arlington     29   Inner Harbor/Feder